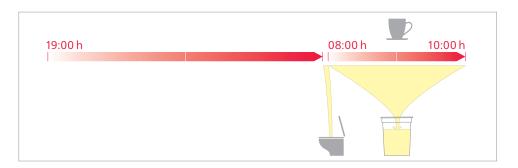

#### **Urine collection**

On day before starting the collection: supper before 19:00 h according to dietary precautions

### Calcium

| forbidden before | 19:00 h Ice cream, yogurt, cheese, jam, milk, pudding, cottage cheese, cream, candy, sugar                                   |
|------------------|------------------------------------------------------------------------------------------------------------------------------|
| permitted        | 2 × tea without milk between 08:00 h and 10:00 h                                                                             |
|                  | Beans, bread, eggs, peas, potatoes, fruit, vegetable salad, salad dressings (without bouillon and without dairy ingredients) |