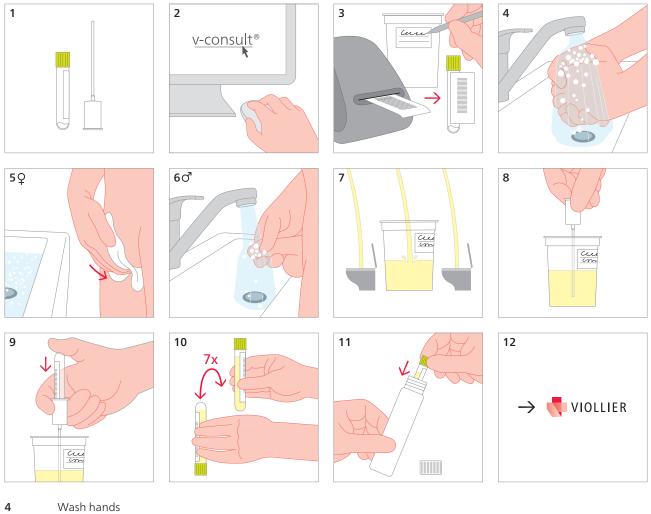

## Urine - bacteria and yeasts, collection of clean-catch urine

Bacturine tube, light green (40)

| 5 – 6 | ♀ : wash vagina entry from front to back with soap and water<br>♂: retract the foreskin and wash with soap and water       |
|-------|----------------------------------------------------------------------------------------------------------------------------|
| 7     | First void small urine volume into toilet, then half fill the urine collecting container, void remaining urine into toilet |

## Urine: 5 mL

- General bacteriology
- Yeasts

Suitable for bacterial count, culture, and differentiation as well as susceptibility testing Not suitable for urine status, chemistry analyses and molecular biological analyses (PCR)