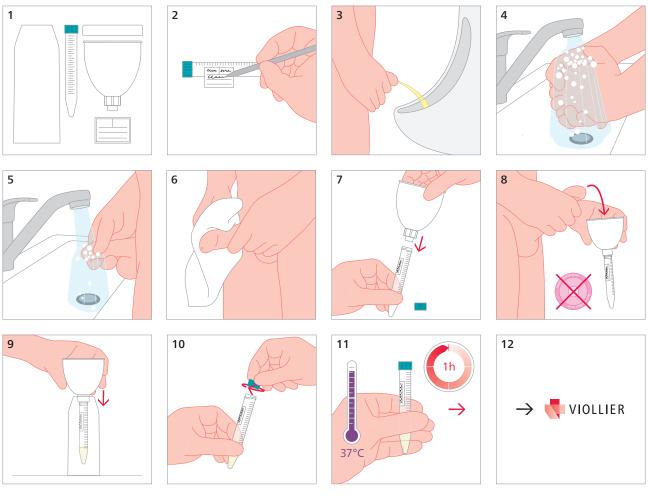

## Reproductive medicine – sperm

Sperm collection kit (18)

1 Do not take any medication two weeks prior to the examination. Should this prove impossible owing to health reasons, please consult your physician. Remain sexually abstinent for at least 2, and at most 7 days prior to the examination

| 3       | Immediately prior to collecting the sperm, empty your bladder                                                                                                           |
|---------|-------------------------------------------------------------------------------------------------------------------------------------------------------------------------|
| 4 – 5   | Then wash your hands and penis with soap and water, rinse thoroughly                                                                                                    |
| 6       | Dry the penis with sterile compresses or a freshly laundered towel                                                                                                      |
| 8       | The sperm is collected through masturbating. Do not use a condom. For accurate sperm evaluation, the entire ejaculate is required. Please note, if this did not succeed |
| 10      | Close the container firmly                                                                                                                                              |
| 11 – 12 | Sperm collection can take place at Viollier or the sample must be delivered to our laboratory within 1h and kept at body temperature during transport                   |

For sperm detection after vasectomy, the sample can be sent directly to Viollier